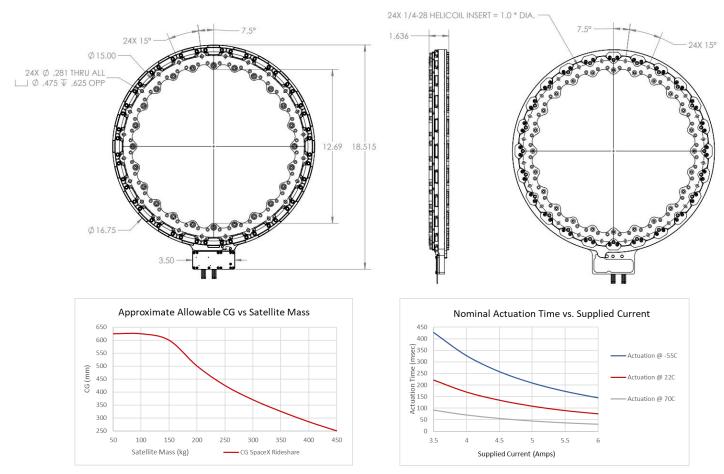

## Specifications:

450kg Max Satellite Mass\*

1,750lbf/segment maximum line load\*

1.64 X 16.75 X 18.52" Envelope\*

8.95lbs Mass\*\*

15" ESPA Ring Compatible, QTY 24 X 1/4" Bolt Pattern

**Electrically Redundant Initiation Circuit** 

-55C to 70C Operational Temperature Range\*

Field Resettable & Fully Reusable

\*Preliminary design data, currently in development, final product may vary

\*\*Mass without customer specified accessories, such as separation springs, connectors, etc.